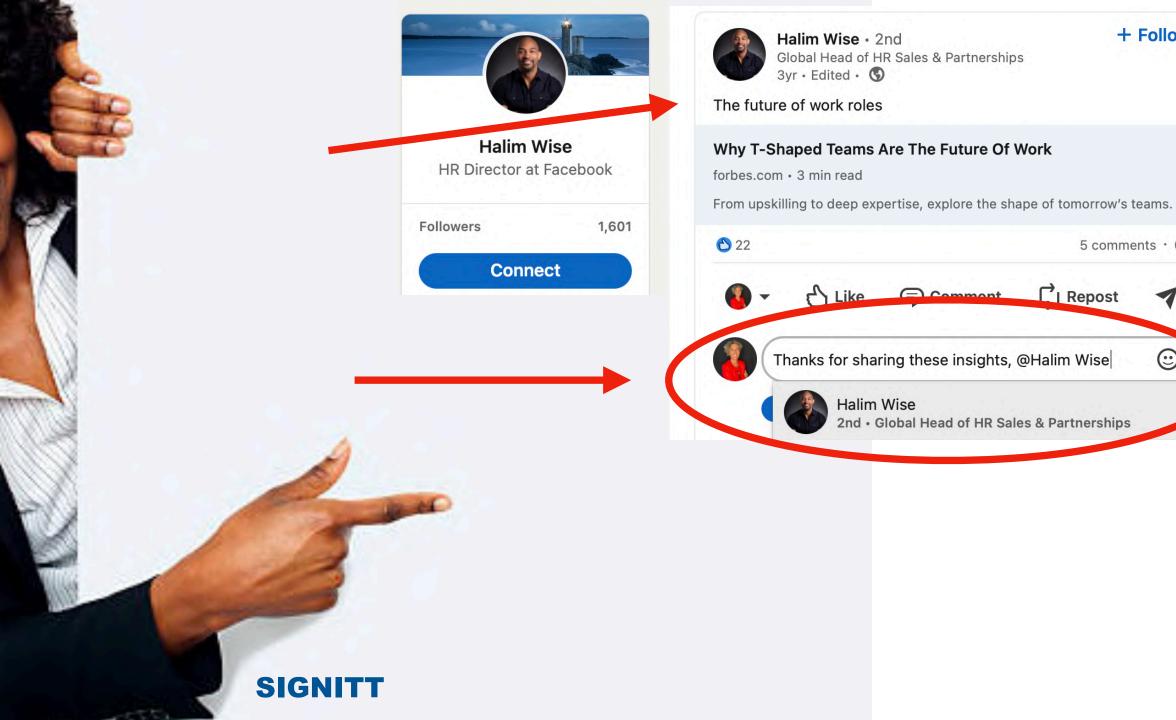

## When posting on LinkedIn:

'Name tag' people in a comment and ask them for feedback

# When somebody comments on your post: React...'name tag'... start a conversation

Like Reply

Thanks **Excell Hardy Jr.** Let's stay connected for future presentations.

Look for interesting and relevant people:

React on their posts... 'name tag'... start a conversation

|                                                                                                                                                                                                                                                                                                                                                                                                                                                                                                                                                                                                                                                                                                                                                                                                                                                                                                                                                                                                                                                                                                                                                                                                                                                                                                                                                                                                                                                                                                                                                                                                                                                                                                                                                                                                                                                                                                                                                                                                                                                                                                                                |                                                                                                                                                                                                                                                                                                                                                                                                                                                                                                                                                                                                                                                                                                                                                                                                                                                                                                                                                                                                                                                                                                                                                                                                                                                                                                                                                                                                                                                                                                                                                                                                                                                                                                                                                                                                                                                                                                                                                                                                                                                                                                                                           | ons   Current company   A                                                                   | All filters |
|--------------------------------------------------------------------------------------------------------------------------------------------------------------------------------------------------------------------------------------------------------------------------------------------------------------------------------------------------------------------------------------------------------------------------------------------------------------------------------------------------------------------------------------------------------------------------------------------------------------------------------------------------------------------------------------------------------------------------------------------------------------------------------------------------------------------------------------------------------------------------------------------------------------------------------------------------------------------------------------------------------------------------------------------------------------------------------------------------------------------------------------------------------------------------------------------------------------------------------------------------------------------------------------------------------------------------------------------------------------------------------------------------------------------------------------------------------------------------------------------------------------------------------------------------------------------------------------------------------------------------------------------------------------------------------------------------------------------------------------------------------------------------------------------------------------------------------------------------------------------------------------------------------------------------------------------------------------------------------------------------------------------------------------------------------------------------------------------------------------------------------|-------------------------------------------------------------------------------------------------------------------------------------------------------------------------------------------------------------------------------------------------------------------------------------------------------------------------------------------------------------------------------------------------------------------------------------------------------------------------------------------------------------------------------------------------------------------------------------------------------------------------------------------------------------------------------------------------------------------------------------------------------------------------------------------------------------------------------------------------------------------------------------------------------------------------------------------------------------------------------------------------------------------------------------------------------------------------------------------------------------------------------------------------------------------------------------------------------------------------------------------------------------------------------------------------------------------------------------------------------------------------------------------------------------------------------------------------------------------------------------------------------------------------------------------------------------------------------------------------------------------------------------------------------------------------------------------------------------------------------------------------------------------------------------------------------------------------------------------------------------------------------------------------------------------------------------------------------------------------------------------------------------------------------------------------------------------------------------------------------------------------------------------|---------------------------------------------------------------------------------------------|-------------|
| About 967,0                                                                                                                                                                                                                                                                                                                                                                                                                                                                                                                                                                                                                                                                                                                                                                                                                                                                                                                                                                                                                                                                                                                                                                                                                                                                                                                                                                                                                                                                                                                                                                                                                                                                                                                                                                                                                                                                                                                                                                                                                                                                                                                    | 00 results                                                                                                                                                                                                                                                                                                                                                                                                                                                                                                                                                                                                                                                                                                                                                                                                                                                                                                                                                                                                                                                                                                                                                                                                                                                                                                                                                                                                                                                                                                                                                                                                                                                                                                                                                                                                                                                                                                                                                                                                                                                                                                                                | Add a company                                                                               | ) ×         |
| $\swarrow$                                                                                                                                                                                                                                                                                                                                                                                                                                                                                                                                                                                                                                                                                                                                                                                                                                                                                                                                                                                                                                                                                                                                                                                                                                                                                                                                                                                                                                                                                                                                                                                                                                                                                                                                                                                                                                                                                                                                                                                                                                                                                                                     | Search with Sales Novigator<br>12 additional advanced filters                                                                                                                                                                                                                                                                                                                                                                                                                                                                                                                                                                                                                                                                                                                                                                                                                                                                                                                                                                                                                                                                                                                                                                                                                                                                                                                                                                                                                                                                                                                                                                                                                                                                                                                                                                                                                                                                                                                                                                                                                                                                             | Amazon Chief                                                                                | >           |
| a the second sec | Nicolas Correa • 2nd in<br>Director of HR and Equity at Data & S<br>New York, NY<br>Current: Director of HR and Equity at Data                                                                                                                                                                                                                                                                                                                                                                                                                                                                                                                                                                                                                                                                                                                                                                                                                                                                                                                                                                                                                                                                                                                                                                                                                                                                                                                                                                                                                                                                                                                                                                                                                                                                                                                                                                                                                                                                                                                                                                                                            | L'Oréal<br>EY<br>Microsoft                                                                  | Connect     |
|                                                                                                                                                                                                                                                                                                                                                                                                                                                                                                                                                                                                                                                                                                                                                                                                                                                                                                                                                                                                                                                                                                                                                                                                                                                                                                                                                                                                                                                                                                                                                                                                                                                                                                                                                                                                                                                                                                                                                                                                                                                                                                                                | Halim Wise • 2nd<br>HR Director at Facebook<br>Livingston, NJ<br>Past: VP, Head of Corporate Global HR at Ti<br>Talent Management, Strategic Workforce PI                                                                                                                                                                                                                                                                                                                                                                                                                                                                                                                                                                                                                                                                                                                                                                                                                                                                                                                                                                                                                                                                                                                                                                                                                                                                                                                                                                                                                                                                                                                                                                                                                                                                                                                                                                                                                                                                                                                                                                                 | Cancel Show result<br>me Warner Incto lead global HR initiatives in<br>anning, HR Analytics |             |
|                                                                                                                                                                                                                                                                                                                                                                                                                                                                                                                                                                                                                                                                                                                                                                                                                                                                                                                                                                                                                                                                                                                                                                                                                                                                                                                                                                                                                                                                                                                                                                                                                                                                                                                                                                                                                                                                                                                                                                                                                                                                                                                                | Michele Evans (she/her) • 2nd<br>Global HR Director Facebook<br>New York, NY<br>Current: HR Director at Facebook<br>Service State S |                                                                                             | Connec      |