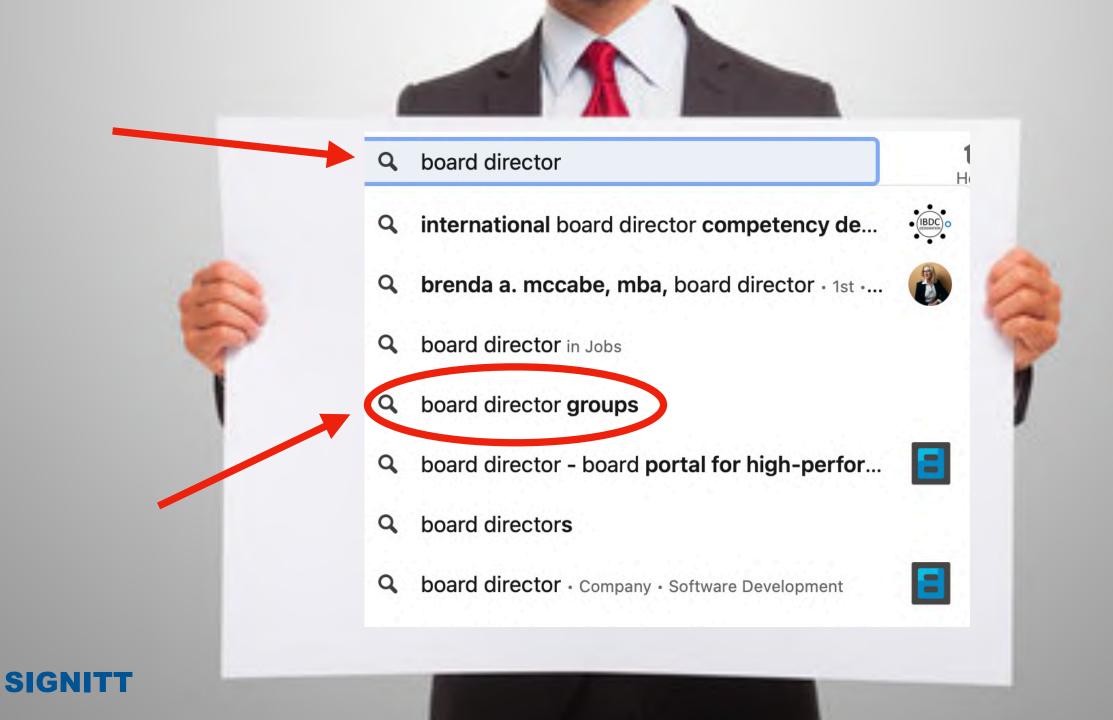

+ Follow

5 comments · 6 reposts

 $\odot$ 

Send

...

Find relevant LinkedIn groups:

Post... react... 'name tag'... start a conversation

SIGNITT