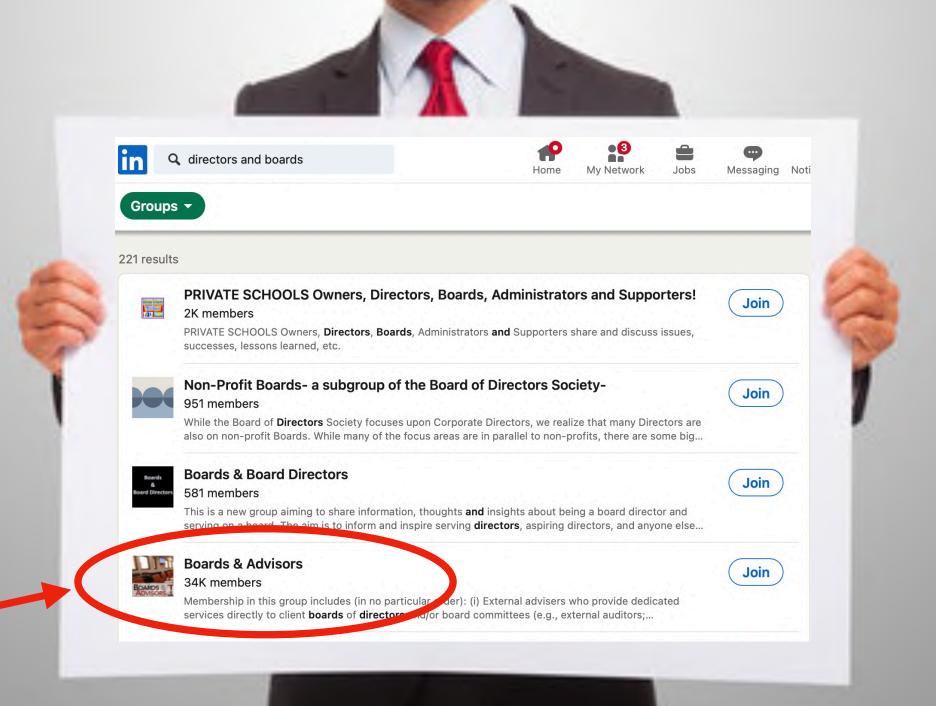

+ Follow

5 comments · 6 reposts

 $\odot$ 

Send

...

Find relevant LinkedIn groups:

Post... react... 'name tag'... start a conversation

SIGNITT