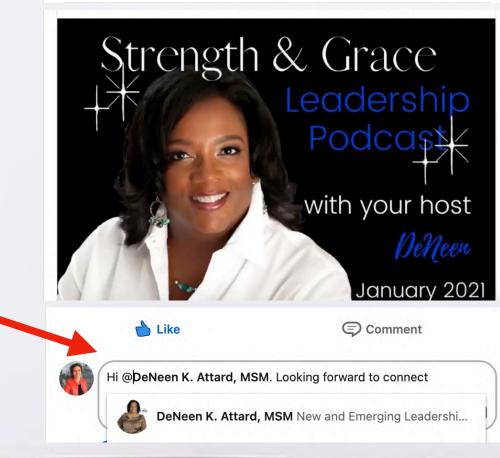

## When posting on LinkedIn:

'Name tag' people in a comment and ask them for feedback

# When somebody comments on your post: React...'name tag'... start a conversation